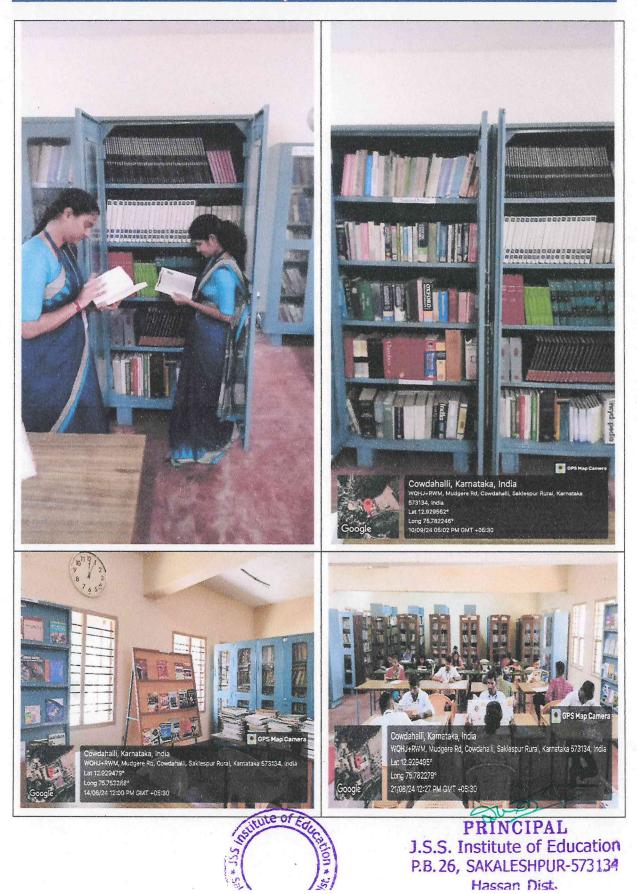

## Facility Available for Betterment of Students Support in the Institution

**Library Books Selves** 

(Recognized by the NCTE and Affiliated to University of Mysore, Mysore) Sakleshpur – 573 134, PB No 26, Hassan Dist.

Email: jssioebedskp@gmail.com website: https://jssioebedskp.org.in Phone No: 97405 91647

Facility Available for Betterment of Students Support in the Institution

Library Books Selves

Email: jssioebedskp@gmail.com website: https://jssioebedskp.org.in Phone No: 97405 91647