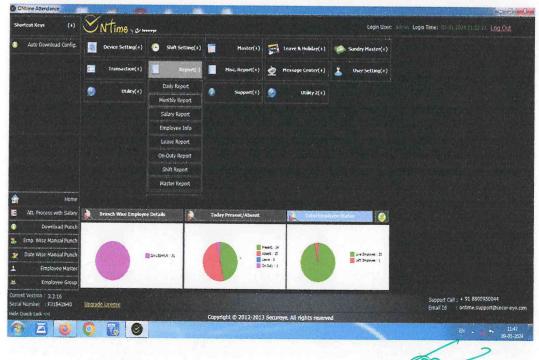

Facility Available for Betterment of Students in the Institution

**Biometric Attendance for Students** 

09/05/24 09:53 AM GMT +05:30

d

(Recognized by the NCTE and Affiliated to University of Mysore, Mysore)

#### **Biometric Attendance**

(Recognized by the NCTE and Affiliated to University of Mysore, Mysore)

Sakleshpur - 573 134, PB No 26, Hassan Dist.

Email: jssioebedskp@gmail.com website: https://jssioebedskp.org.in Phone No: 97405 91647

Facility Available for Betterment of Students in the Institution

**Biometric Attendance for Students** 

PRINCIPAL

S. Institute of Education 26, SAKALESHPUR-573134 Hassan Dist.

(Recognized by the NCTE and Affiliated to University of Mysore, Mysore)

Sakleshpur - 573 134, PB No 26, Hassan Dist.

Email: jssioebedskp@gmail.com website: https://jssioebedskp.org.in Phone No: 97405 91647

Facility Available for Betterment of Students in the Institution

**Biometric Attendance for Staff** 

## Facility Available for Betterment of Students Support in the Institution