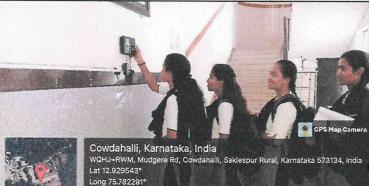

Facility Available for Betterment of Students in the Institution

**Biometric Attendance for Students** 

09/05/24 09:53 AM GMT +05:30

d

(Recognized by the NCTE and Affiliated to University of Mysore, Mysore)

#### Facility Available for Betterment of Students in the Institution