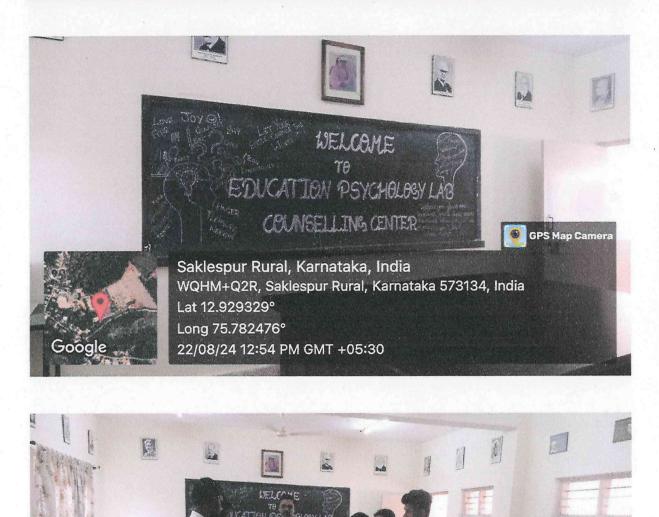

## Facility Available for Betterment of Students Support in the Institution

#### **Psychology Lab**

Saklespur Rural, Karnataka, India WQHJ+VXC, Saklespur Rural, Karnataka 573134, India Lat 12.929668° Long 75.782353° 22/08/24 12:52 PM GMT +05:30

oogle

**GPS Map Camera** 

(Recognized by the NCTE and Affiliated to University of Mysore, Mysore)

Sakleshpur – 573 134, PB No 26, Hassan Dist.

Email: jssioebedskp@gmail.com website: https://jssioebedskp.org.in Phone No: 97405 91647