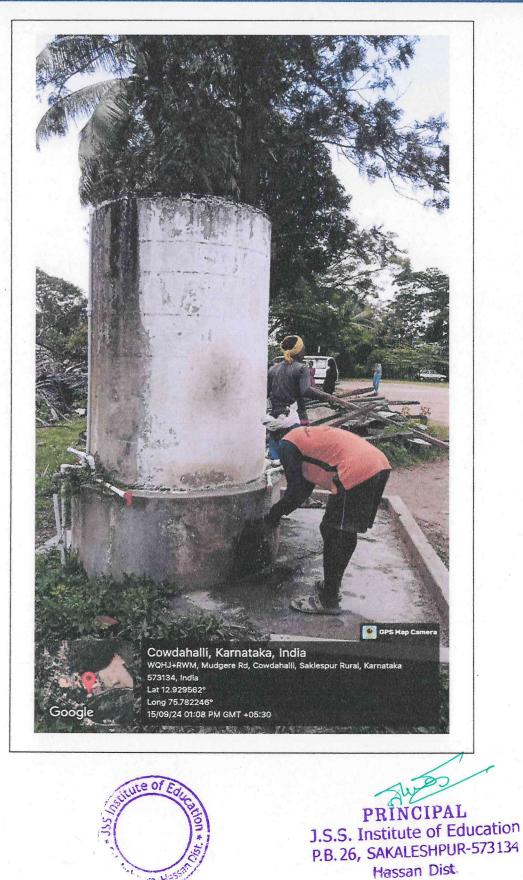

## Facility Available for Betterment of Students Support in the Institution

Water Conservation

ALE OF

Star Barrow

SST

Cowdahalli, Karnataka, India WQHJ+RWM, Mudgere Rd, Cowdahalli, Saklespur Rural, Karnataka 573134, India Lat 12.929562° Long 75.782246° 16/09/24 08:21 AM GMT +05:30

> PRINCIPAL J.S.S. Institute of Education PB 26 SAKALESHPUR-573126

P.B. 26, SAKALESHPUR-5731<sup>24</sup> Hassan Dist.

0

Email: jssioebedskp@gmail.com website: https://jssioebedskp.org.in Phone No: 97405 91647

## Facility Available for Betterment of Students Support in the Institution

#### Water Tank

ra, Ma

(Recognized by the NCTE and Affiliated to University of Mysore, Mysore) Sakleshpur – 573 134, PB No 26, Hassan Dist.

Email: jssioebedskp@gmail.com website: https://jssioebedskp.org.in Phone No: 97405 91647