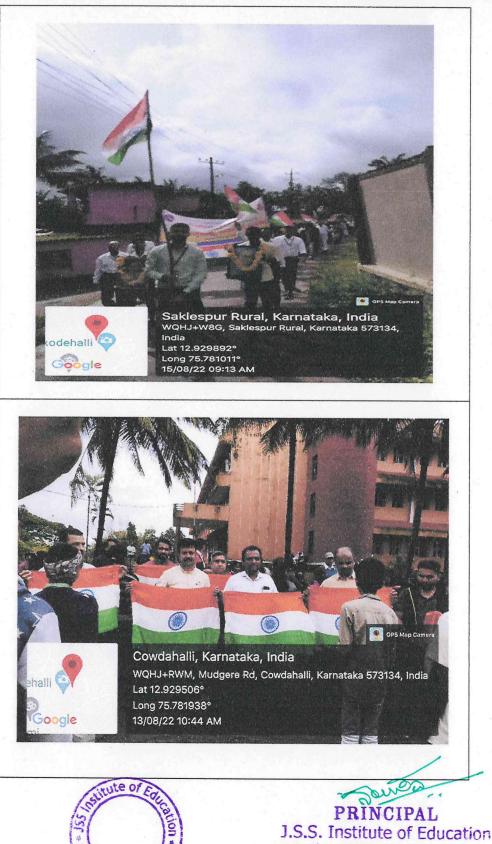

## Facility Available for Betterment of Students Support in the Institution

**Independence Day Jaatha Photos** 

(Recognized by the NCTE and Affiliated to University of Mysore, Mysore)

Sakleshpur - 573 134, PB No 26, Hassan Dist.