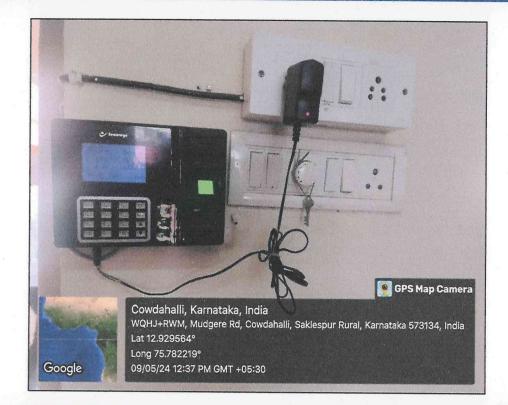

Facility Available for Betterment of Students in the Institution

**Biometric Attendance for Students** 

PRINCIPAL

S. Institute of Education 26, SAKALESHPUR-573134 Hassan Dist.

(Recognized by the NCTE and Affiliated to University of Mysore, Mysore)

Sakleshpur - 573 134, PB No 26, Hassan Dist.

Email: jssioebedskp@gmail.com website: https://jssioebedskp.org.in Phone No: 97405 91647

Facility Available for Betterment of Students in the Institution

**Biometric Attendance for Staff** 