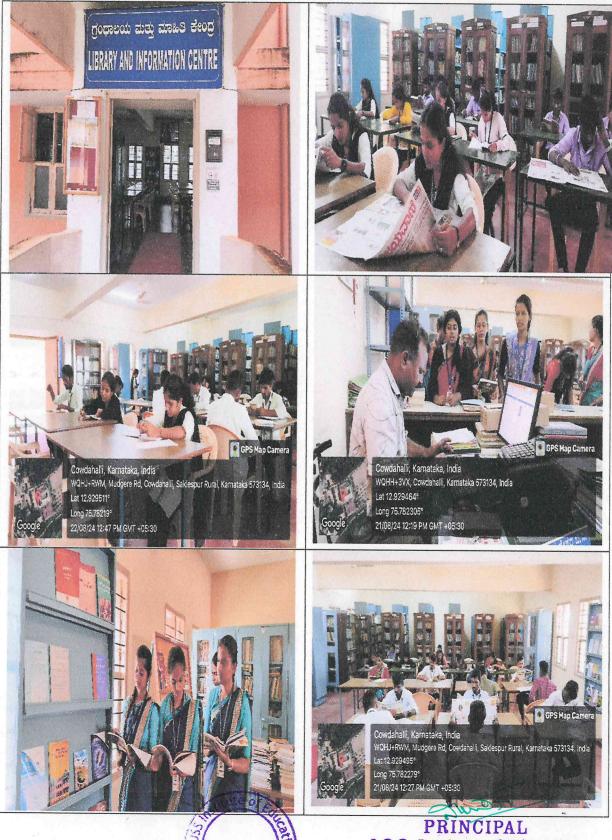

# Facility Available for Betterment of Students Support in the Institution

Library Books Issuing

(Recognized by the NCTE and Affiliated to University of Mysore, Mysore)

Sakleshpur – 573 134, PB No 26, Hassan Dist.

## Facility Available for Betterment of Students Support in the Institution

**Library Books Selves** 

(Recognized by the NCTE and Affiliated to University of Mysore, Mysore) Sakleshpur – 573 134, PB No 26, Hassan Dist.

Email: jssioebedskp@gmail.com website: https://jssioebedskp.org.in Phone No: 97405 91647

Facility Available for Betterment of Students Support in the Institution

Library Books Selves

Email: jssioebedskp@gmail.com website: https://jssioebedskp.org.in Phone No: 97405 91647

#### Library View

J.S.S. Institute of Education P.B. 26, SAKALESHPUR-573134

Email: jssioebedskp@gmail.com website: https://jssioebedskp.org.in Phone No: 97405 91647

# Facility Available for Betterment of Students Support in the Institution

Library View

Email: jssioebedskp@gmail.com website: https://jssioebedskp.org.in Phone No: 97405 91647