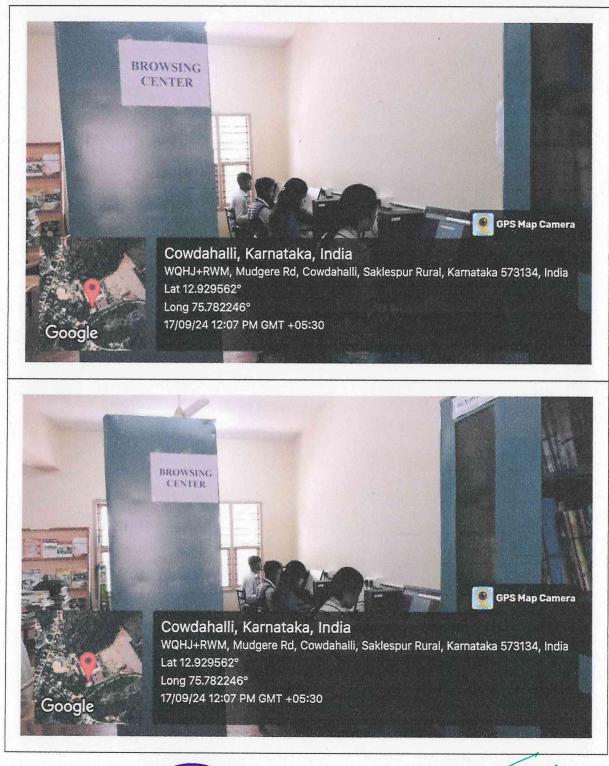

## Facility Available for Betterment of Students Support in the Institution

### **Browsing Centre**

(Recognized by the NCTE and Affiliated to University of Mysore, Mysore)

Sakleshpur - 573 134, PB No 26, Hassan Dist.

Email: jssioebedskp@gmail.com website: https://jssioebedskp.org.in Phone No: 97405 91647