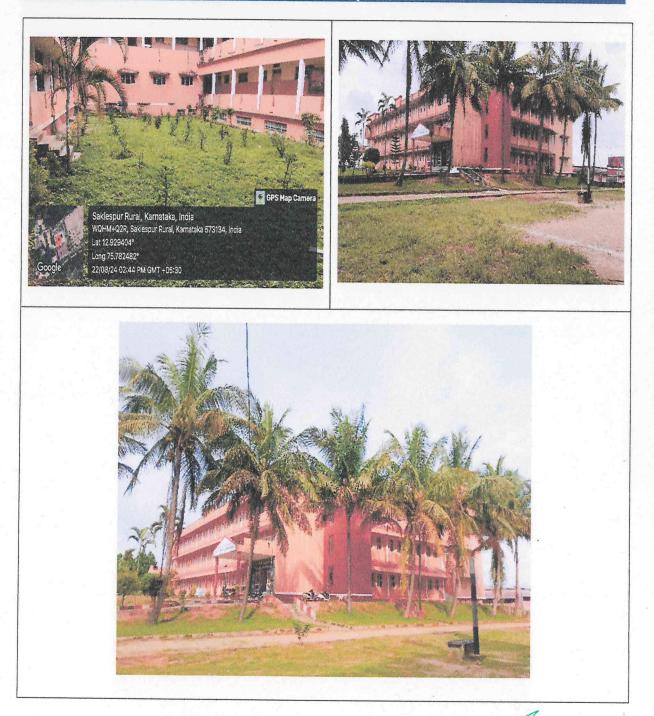

## Facility Available for Betterment of Students Support in the Institution

**College Building Photos** 

### **College Building Photos**

Cowdahalli, Karnataka, India WQHJ+RWM, Mudgere Rd, Cowdahalli, Saklespur Rural, Karnataka 573134, India Lat 12.929634° Long 75.781803° 22/08/24 02:34 PM\_GMT +05:30