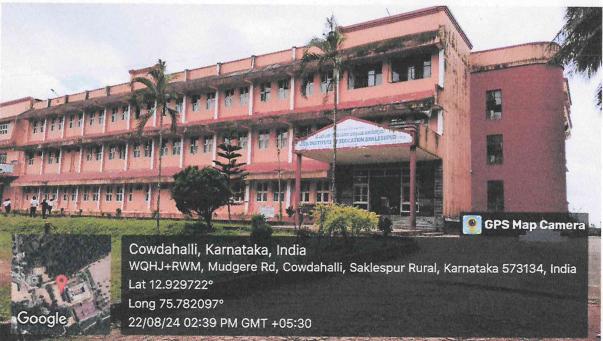

## Facility Available for Betterment of Students Support in the Institution

**College Building Photos** 

### **College Building Photos**

Cowdahalli, Karnataka, India WQHJ+RWM, Mudgere Rd, Cowdahalli, Saklespur Rural, Karnataka 573134, India Lat 12.929634° Long 75.781803° 22/08/24 02:34 PM\_GMT +05:30