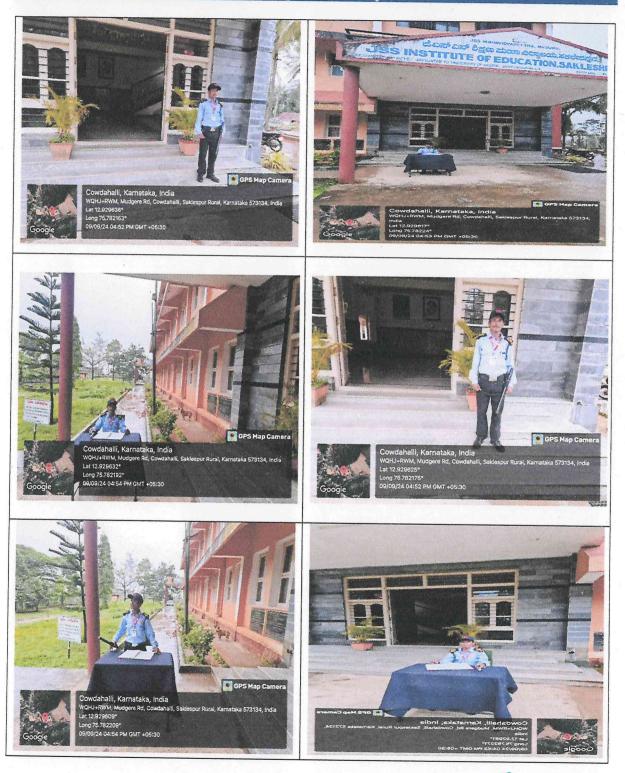

## Facility Available for Betterment of Students Support in the Institution

### **Campus Security**

PRINCIPAL J.S.S. Institute of Education P.B. 26, SAKALESHPUR-573 134 **Hassan Dist** 

(Recognized by the NCTE and Affiliated to University of Mysore, Mysore)

Sakleshpur - 573 134, PB No 26, Hassan Dist.

## Facility Available for Betterment of Students Support in the Institution

**College Building Photos** 

### **College Building Photos**

Cowdahalli, Karnataka, India WQHJ+RWM, Mudgere Rd, Cowdahalli, Saklespur Rural, Karnataka 573134, India Lat 12.929634° Long 75.781803° 22/08/24 02:34 PM\_GMT +05:30