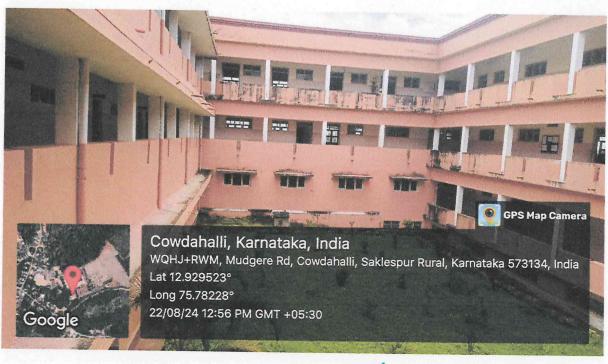

### **College Building Photos**

Cowdahalli, Karnataka, India WQHJ+RWM, Mudgere Rd, Cowdahalli, Saklespur Rural, Karnataka 573134, India Lat 12.929634° Long 75.781803° 22/08/24 02:34 PM\_GMT +05:30