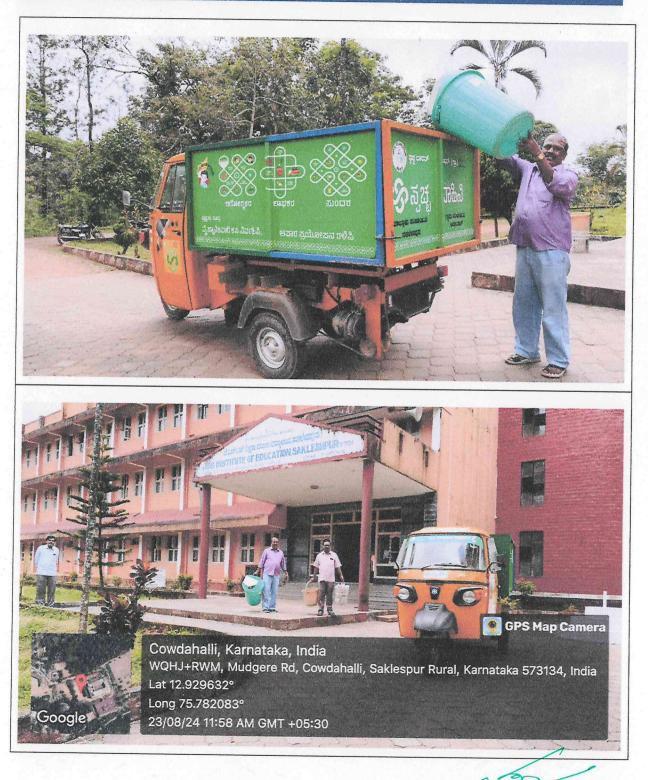

## Facility Available for Betterment of Students Support in the Institution

Garbage Waste Management

## Facility Available for Betterment of Students Support in the Institution

**College Building Photos** 

### **College Building Photos**

Cowdahalli, Karnataka, India WQHJ+RWM, Mudgere Rd, Cowdahalli, Saklespur Rural, Karnataka 573134, India Lat 12.929634° Long 75.781803° 22/08/24 02:34 PM\_GMT +05:30