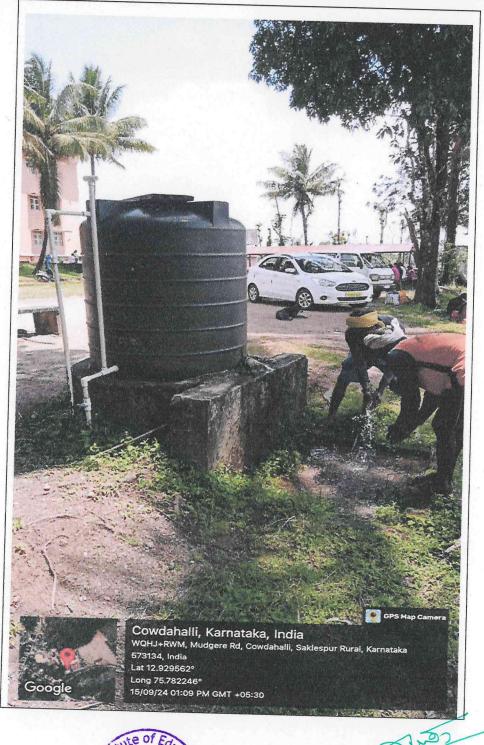

## Facility Available for Betterment of Students Support in the Institution

#### Water Tank

ra, Ma

(Recognized by the NCTE and Affiliated to University of Mysore, Mysore) Sakleshpur – 573 134, PB No 26, Hassan Dist.

Email: jssioebedskp@gmail.com website: https://jssioebedskp.org.in Phone No: 97405 91647