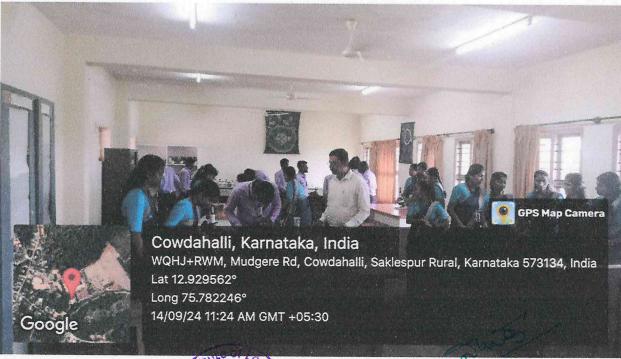

Cowdahalli, Karnataka, India WQHJ+RWM, Mudgere Rd, Cowdahalli, Saklespur Rural, Karnataka 573134, India Lat 12.929562° Long 75.782246° 14/09/24 10:35 AM GMT +05:30

Cowdahalli, Karnataka, India WQHJ+RWM, Mudgere Rd, Cowdahalli, Saklespur Rural, Karnataka 573134, India Lat 12.929562° Long 75.782246°

14/09/24 10:35 AM GMT +05:30

rute of Oura, Hassa

Google

PRINCIPAL J.S.S. Institute of Education P.B. 26, SAKALESHPUR-573134 Hassan Dist.

GPS Map Camera

SPS Map Came

Sakleshpur - 573 134, PB No 26, Hassan Dist.