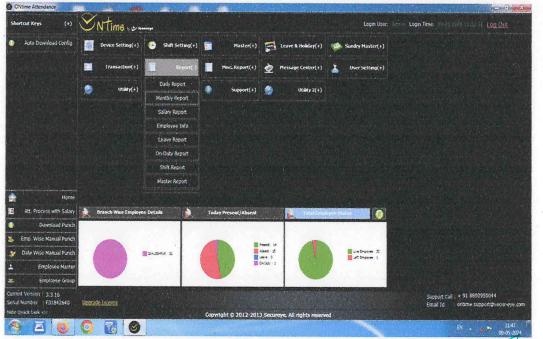

### Facility Available for Betterment of Students in the Institution

#### **Biometric Attendance**

(Recognized by the NCTE and Affiliated to University of Mysore, Mysore)

Sakleshpur - 573 134, PB No 26, Hassan Dist.

Email: jssioebedskp@gmail.com website: https://jssioebedskp.org.in Phone No: 97405 91647