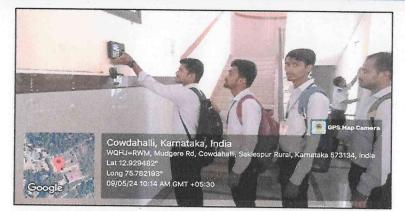

Facility Available for Betterment of Students in the Institution

**Biometric Attendance for Students** 

09/05/24 09:53 AM GMT +05:30

d

(Recognized by the NCTE and Affiliated to University of Mysore, Mysore)

#### **Biometric Attendance**

(Recognized by the NCTE and Affiliated to University of Mysore, Mysore)

Sakleshpur - 573 134, PB No 26, Hassan Dist.

Email: jssioebedskp@gmail.com website: https://jssioebedskp.org.in Phone No: 97405 91647

Facility Available for Betterment of Students in the Institution

**Biometric Attendance for Students** 

PRINCIPAL

S. Institute of Education 26, SAKALESHPUR-573134 Hassan Dist.

(Recognized by the NCTE and Affiliated to University of Mysore, Mysore)

## Facility Available for Betterment of Students Support in the Institution