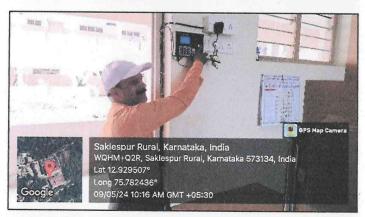

## Wi-Fi Facility

(Recognized by the NCTE and Affiliated to University of Mysore, Mysore)

Sakleshpur - 573 134, PB No 26, Hassan Dist.

Email: jssioebedskp@gmail.com website: https://jssioebedskp.org.in Phone No: 97405 91647

#### WIFI Modem