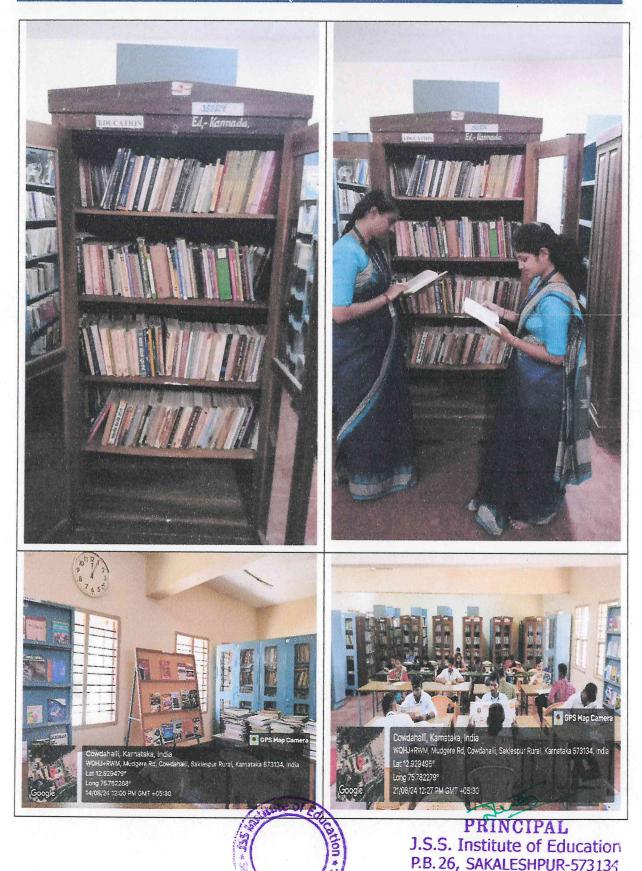

## Facility Available for Betterment of Students Support in the Institution

**Library Books Selves** 

(Recognized by the NCTE and Affiliated to University of Mysore, Mysore) Sakleshpur – 573 134, PB No 26, Hassan Dist.

Email: jssioebedskp@gmail.com website: https://jssioebedskp.org.in Phone No: 97405 91647

Facility Available for Betterment of Students Support in the Institution

Library Books Selves

Email: jssioebedskp@gmail.com website: https://jssioebedskp.org.in Phone No: 97405 91647

#### Library View

J.S.S. Institute of Education P.B. 26, SAKALESHPUR-573134

Email: jssioebedskp@gmail.com website: https://jssioebedskp.org.in Phone No: 97405 91647

# Facility Available for Betterment of Students Support in the Institution

Library View

Email: jssioebedskp@gmail.com website: https://jssioebedskp.org.in Phone No: 97405 91647