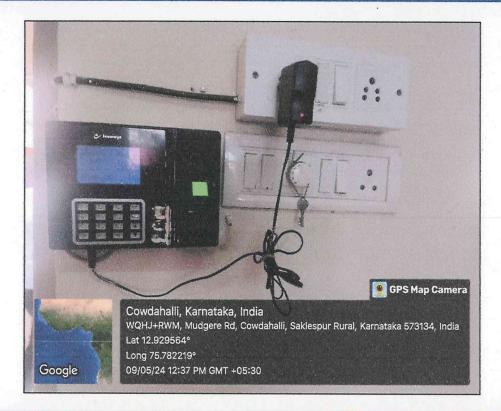

#### Facility Available for Betterment of Students in the Institution

#### **Biometric Attendance**

(Recognized by the NCTE and Affiliated to University of Mysore, Mysore)

Sakleshpur - 573 134, PB No 26, Hassan Dist.

Email: jssioebedskp@gmail.com website: https://jssioebedskp.org.in Phone No: 97405 91647